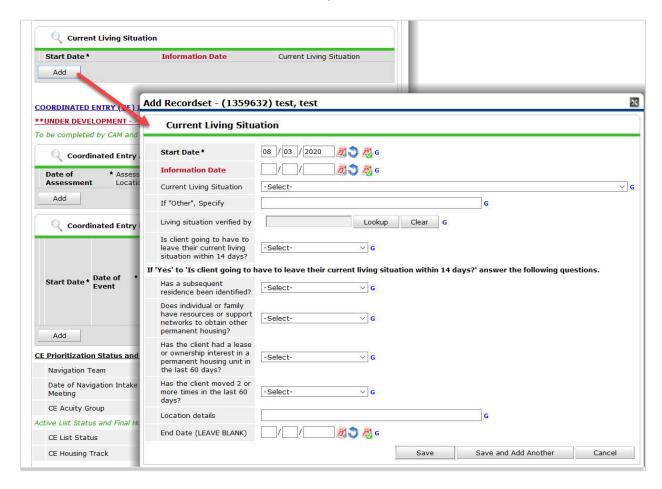

## <u>Current Living Situation Sub Assessment Fields</u>

| Start Date*                                                                                                                                                                                                                                                                                                                                                      | Auto-Populated<br>(Should reflect date information collected)                                                                                              |                                                                                                     |
|------------------------------------------------------------------------------------------------------------------------------------------------------------------------------------------------------------------------------------------------------------------------------------------------------------------------------------------------------------------|------------------------------------------------------------------------------------------------------------------------------------------------------------|-----------------------------------------------------------------------------------------------------|
| Information Date                                                                                                                                                                                                                                                                                                                                                 | Date Information Collected                                                                                                                                 |                                                                                                     |
| Current Living Situation                                                                                                                                                                                                                                                                                                                                         | Dropdown list aligns with Prior Living Situation<br>Dropdown list                                                                                          |                                                                                                     |
| If "Other", Specify                                                                                                                                                                                                                                                                                                                                              | Text field                                                                                                                                                 |                                                                                                     |
| Living situation verified by                                                                                                                                                                                                                                                                                                                                     | Lookup table includes all providers currently in the HMIS  (If applicable, use this field to capture which HMIS provider is currently housing the client). |                                                                                                     |
| Is client going to have to leave their current living situation within 14 days?  Note: If the client's Current Living Situation response is temporary, institutional, or permanent, record additional housing status information to support the determination of imminent and at-risk of homelessness housing statuses based on HUD's definition of homelessness | Yes/No dropdown list<br>(Not completed if current<br>living situation is on<br>streets, shelter, or Safe<br>Haven)                                         | -Select- Yes (HUD) No (HUD) Client doesn't know (HUD) Client refused (HUD) Data not collected (HUD) |
| If 'Yes' to 'Is client going to have to leave their cur following questions.                                                                                                                                                                                                                                                                                     | rent living situation with                                                                                                                                 | in 14 days?' answer the                                                                             |
| Has a subsequent residence been identified?                                                                                                                                                                                                                                                                                                                      | Individual Yes/No                                                                                                                                          | -Select-                                                                                            |
| Does individual or family have resources or support networks to obtain other permanent housing?                                                                                                                                                                                                                                                                  | dropdown lists<br>(Conditional based<br>on yes response to                                                                                                 | Yes (HUD) No (HUD) Client doesn't know (HUD) Client refused (HUD)                                   |
| Has the client had a lease or ownership interest in a permanent housing unit in the last 60 days?                                                                                                                                                                                                                                                                | above)                                                                                                                                                     | Data not collected (HUD)                                                                            |
| Has the client moved 2 or more times in the last 60 days?                                                                                                                                                                                                                                                                                                        |                                                                                                                                                            |                                                                                                     |
| Location details  Required for clients living in "Place Not Meant for Habitation" (i.e. a vehicle, an abandoned building, bus/train/subway station/airport or anywhere outside) per Detroit's CE Data Collection Protocols                                                                                                                                       | Text field used to record specific detail on location of clients who are living in a place not meant for habitation.                                       |                                                                                                     |